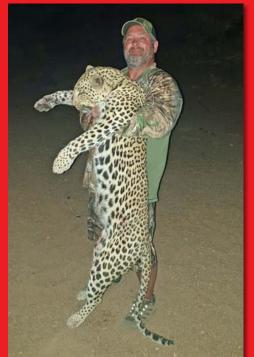

#### \* Leopard Hunting can only be done once a tag is obtained from MET.

Leopard hunts will only be done as a package for US\$ 18 000, which includes:

- All pre-baiting
- All zebra/horse or donkey baits
- 14 hunting days for one hunter
- · A leopard tag

If the leopard is shot or wounded, the hunter will pay an extra trophy fee of US\$ 5000.