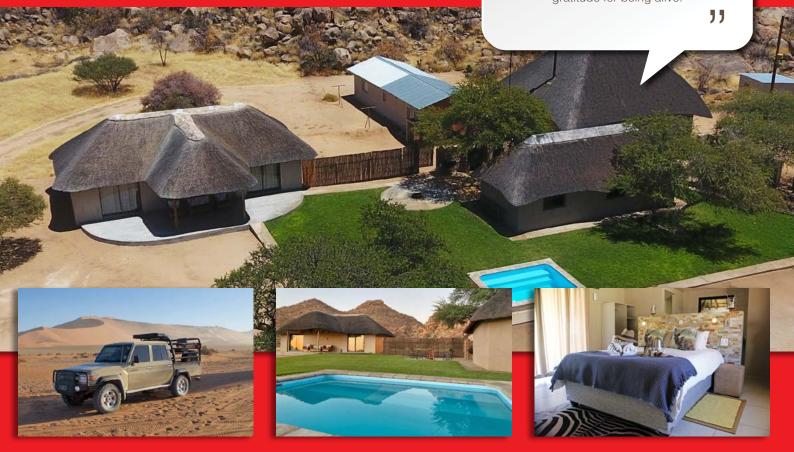

Luxury accommodation is provided in our COVID 19-compliant lodge, in African Thatch style. Rooms are en-suite, with heaters and fans, daily laundry service and a sparkling swimming pool. At the end of a great hunting day, nothing beats toasting to great hunting with beer from our on-site microbrewery around the fire, followed by a home cooked meal or game dishes prepared on the fire.